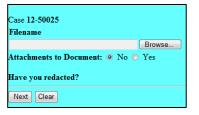

Step 7 On the next screen, click *Browse* and attach the PDF document of the proof of claim. If there are no additional attachments click **Next**. (See Step 7a to add attachments).

**Note:** Always review PDF documents before uploading in the system. The PDF should only contain the document you are filing.

Step 7a *Attachments to Document*: If there are additional attachments click the **Yes** radio button; then **Next**.

- 1) Browse and select the PDF document for the additional attachment.
- 2) Select a *Category* from the drop-down list and/or input a description in the *Description* field.
- 3) Click *Add to list*. Repeat the process for additional attachments and click **Next** when all attachments are uploaded.