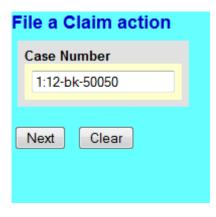

#### Withdrawing a Proof of Claim

- Step 1 Log into ECF. See <u>Section 2</u>
- Step 2 From the main menu bar click **Bankruptcy**

Step 3 Under Bankruptcy event category select Claim Actions

Step 4 Input Case Number, click **Next** 