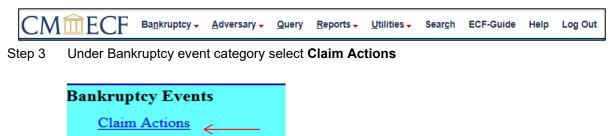

#### Withdrawing a Proof of Claim

- Step 1 Log into ECF. See <u>Section 2</u>
- Step 2 From the main menu bar click **Bankruptcy**

Step 3 Under Bankruptcy event category select Claim Actions

Step 4 Input Case Number, click **Next** 

| 0        |                     |   |
|----------|---------------------|---|
| <u> </u> | laim Actions <      |   |
|          |                     |   |
| F        | ile Claims          |   |
| <u>C</u> | reditor Maintenance | - |