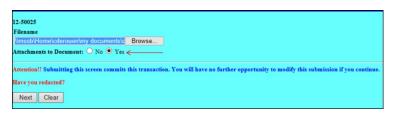

Step 7a *Attachments to Document*: If there are additional attachments click the **Yes** radio button; then **Next**.

- 1) Browse and select the PDF document for the additional attachment.
- 2) Select a *Category* from the drop-down list and/or input a description in the *Description* field.
- 3) Click *Add to list*. Repeat the process for additional attachments and click **Next** when all attachments are uploaded.