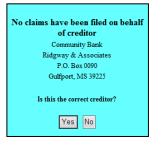

At the next screen (Search for a Creditor) verify case number; click Next

Step 6 Select Creditor: Select the creditor for which you are filing this claim and click Next.

Creditor Verification screen. A dialog box appears asking if the selected creditor is correct, click **Yes**.