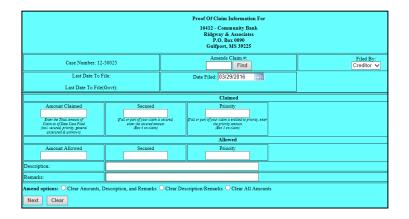

**Proof of Claim Information** screen. Enter the information that is provided on the claim and click **Next**.

**Amends Claim #**: <u>When filing an amended claim</u>, click **Find** to display filed claims. To view the creditor's address hover the cursor over the creditor's name or claim; select the creditor by name or claim number. The values from the original claim will populate on the next screen; update the information provided on the amended claim.

Filed by: Select the type of person filing the claim.
Claimed: Enter the appropriate amounts.
Description: Enter a short description of the claim (optional).
Remarks: Enter a remark (optional).
Amend options: Click a radio button to clear the values.