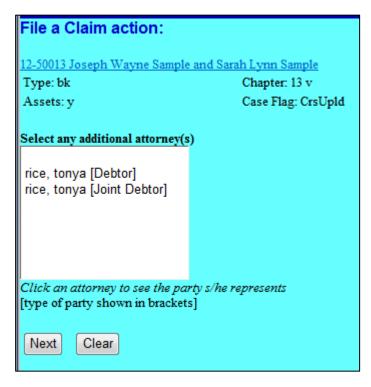

#### Click Next.

| File a Claim action                                                                                                                                                                                                                                                            |                                                                                                                                                                                                 |                                                      |
|--------------------------------------------------------------------------------------------------------------------------------------------------------------------------------------------------------------------------------------------------------------------------------|-------------------------------------------------------------------------------------------------------------------------------------------------------------------------------------------------|------------------------------------------------------|
| 12-50013 Joseph Wayne Sam                                                                                                                                                                                                                                                      | ple and Sarah Lynn Sample                                                                                                                                                                       |                                                      |
| Type: bk                                                                                                                                                                                                                                                                       | Chapter: 13 v                                                                                                                                                                                   | Office: 1 (Gulfport Divisional Office)               |
| Assets: y                                                                                                                                                                                                                                                                      | Case Flag: CrsUpId                                                                                                                                                                              |                                                      |
|                                                                                                                                                                                                                                                                                | Start typing to find and                                                                                                                                                                        | other event. Hold down Ctrl to add additional items. |
| Available Events (click to set                                                                                                                                                                                                                                                 | lect events)                                                                                                                                                                                    | Selected Events (click to remove events)             |
| Filed)<br>Objection to Claim<br>Objection to Claim<br>Reaffirmation Agreement<br>Reaffirmation Agreement Cover SI<br>Reclassify Claims<br>Response to Notice of Final Cure I<br>Satisfaction of Claim<br>(Transfer of Claim (no Waiver)<br>Transfer of Claim (with Waiver of I | ge<br>ge (No Proof of Claim Filed)<br>es, Expenses, and Charges<br>es, Expenses, and Charges (No Proof of Claim<br>heet<br>Payment Rule 3002.1<br>Payment Rule 3002.1 (No Proof of Claim Filed) | Transfer of Claim (no Waiver)                        |

Step 5 Do not select an attorney; Click **Next** 

Pop up dialog box appears, stating you have not selected an attorney, click **OK**.

| The page at https://ecf-train.mssb.uscourts.gov says: |  |  |  |  |
|-------------------------------------------------------|--|--|--|--|
| Note: you have not selected an attorney.              |  |  |  |  |
| ОК                                                    |  |  |  |  |