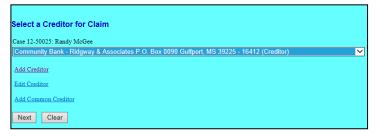

If the creditor's information is not listed <u>exactly</u> as it appears on your proof of claim, click **Add Creditor**. (See 5a to add a creditor).

| Select a Creditor for Claim                                        |   |
|--------------------------------------------------------------------|---|
| Case 12-50025: Randy McGee                                         |   |
| COMMUNITY BANK - P O BOX 5513 MERIDIAN MS 39302 - 14344 (Creditor) | ~ |
| <u>Add Creditor</u>                                                |   |
| Edit Creditor                                                      |   |
| Add Common Creditor                                                |   |
| Next Clear                                                         |   |