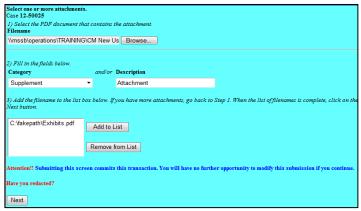

Step 7a *Attachments to Document*: If there are additional attachments click the **Yes** radio button; then **Next**.

- 1) Browse and select the PDF document for the additional attachment.
- 2) Select a *Category* from the drop-down list and/or input a description in the *Description* field.
- 3) Click *Add to list*. Repeat the process for additional attachments and click **Next** when all attachments are uploaded.