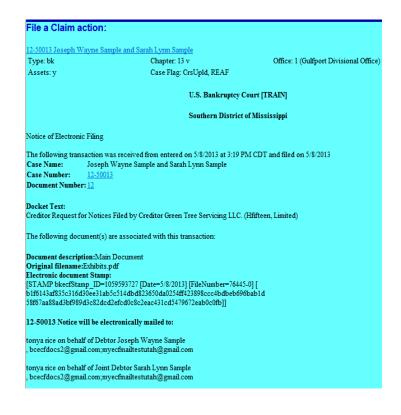

|
| DOCKEL TEXL FINAL TEX  |                                             |                                      |
| Creditor Request for   | or Notices Filed by Creditor Green Tree Ser | rvicing LLC. (Hfifteen, Limited)     |
| •                      |                                             |                                      |
|                        |                                             |                                      |
|                        |                                             |                                      |
|                        |                                             |                                      |

Step 11 Notice of Electronic Claims Filing screen: Provides a link to the document and to the case docket.



## Section 4

Filing Fee Payments

ECF Users must pay all filing fees for ECF transactions through their PACER account.

PACER accepts payment via credit card (Visa, MasterCard, American Express, and Discover), debit card (Visa or MasterCard), or by checking and savings account (ACH payment).

Filing fees must be paid the same day the ECF filing transaction is submitted. If a registered ECF user's account balance is not settled by midnight, the ECF system will prevent the user from filing until the outstanding balance is paid.

For additional information see *Chapter 2 ECF Payment of Filing Fees* in the *Administration Procedures for Electronic Case Filing*. The Administrative Procedures is available for download from the Court's Web site <u>www.mssb.uscourts.gov</u> under the **Electron