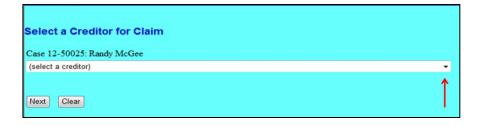

Step 5 **Select Creditor**: Click the down arrow to view all creditors that have been added to that case. Click the creditor for which you are filing this claim; click **Next**.

| Select a Creditor for Claim                                        |
|--------------------------------------------------------------------|
| Case 12-50025: Randy McGee                                         |
| COMMUNITY BANK - P O BOX 5513 MERIDIAN MS 39302 - 14344 (Creditor) |
| Next Clear                                                         |