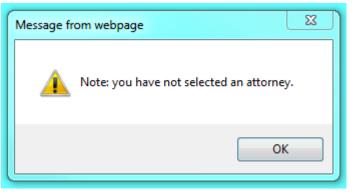

Pop up dialog box appears, stating you have not selected an attorney, click **OK**, then Next.

| The page at https://ecf-train.mssb.uscourts.gov says: |                                          |  |  |  |
|-------------------------------------------------------|------------------------------------------|--|--|--|
|                                                       | Note: you have not selected an attorney. |  |  |  |
|                                                       | ОК                                       |  |  |  |

Step 5 Do not select an attorney; Click **Next** 

Pop up dialog box appears, stating you have not selected an attorney, click **OK**.

| The page at https://ecf-train.mssb.uscourts.gov says: |  |  |  |  |
|-------------------------------------------------------|--|--|--|--|
| Note: you have not selected an attorney.              |  |  |  |  |
| ОК                                                    |  |  |  |  |