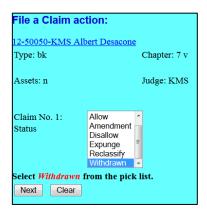

Step 9 Select **Withdrawn** from the pick list; click **Next**.

Step 10 Review docket text and add any additional text as needed. If the docket text is not correct, abort the transaction by clicking on any option from the CM/ECF main menu bar. Click **Next** to continue.