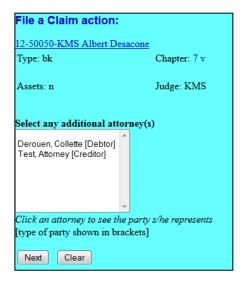

#### Step 6 Click **Next** twice

|               | File a Claim action:                                    |                 |
|---------------|---------------------------------------------------------|-----------------|
|               | 12-50050-KMS Albert Desaco                              | ne              |
|               | Type: bk                                                | Chapter: 7 v    |
|               | Assets: n                                               | Judge: KMS      |
| $\rightarrow$ | [Next] Clear                                            |                 |
|               |                                                         |                 |
|               |                                                         |                 |
|               | File a Claim action:                                    |                 |
|               | 12-50050-KMS Albert Desacone                            |                 |
|               | Type: bk                                                | Chapter: 7 v    |
|               | Assets: n                                               | Judge: KMS      |
|               | Select any additional attorney(s                        | )               |
|               | Derouen, Collette [Debtor]<br>Test, Attorney [Creditor] |                 |
|               |                                                         |                 |
|               | Click an attorney to see the party                      | s/he represents |
|               | [type of party shown in brackets]                       |                 |
|               | Next Clear                                              |                 |

Pop up dialog box appears, stating you have not selected an attorney, click **OK**, then Next.

| The page at https://ecf-train.mssb.uscourts.gov says: |                                          |  |  |  |
|-------------------------------------------------------|------------------------------------------|--|--|--|
|                                                       | Note: you have not selected an attorney. |  |  |  |
|                                                       | ОК                                       |  |  |  |