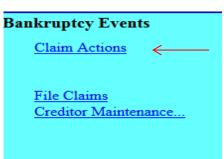

#### Withdrawing a Proof of Claim

- Step 1 Log into ECF. See <u>Section 2</u>
- Step 2 From the main menu bar click **Bankruptcy**

Step 3 Under Bankruptcy event category select Claim Actions

Step 4 Input Case Number, click **Next** 

| 0        |                     |   |
|----------|---------------------|---|
| <u> </u> | laim Actions <      |   |
|          |                     |   |
| F        | ile Claims          |   |
| <u>C</u> | reditor Maintenance | - |