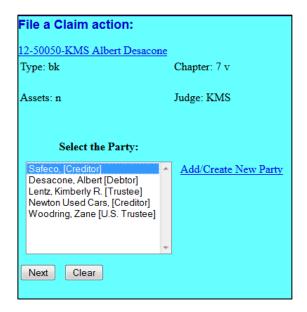

Step 7 Select the creditor that filed the original claim and click **Ne**xt or click **Add/Create New Party**.

| File a Claim action:                                                                                                |                      |  |
|---------------------------------------------------------------------------------------------------------------------|----------------------|--|
| <u>12-50050-KMS Albert Desacone</u><br>Type: bk                                                                     | Chapter: 7 v         |  |
| Assets: n                                                                                                           | Judge: KMS           |  |
| Select the Party:                                                                                                   | Add/Create New Party |  |
| Lentz, Kimberly R. [Trustee]<br>Newton Used Cars, [Creditor]<br>Safeco, [Creditor]<br>Woodring, Zane [U.S. Trustee] |                      |  |
| Next Clear                                                                                                          |                      |  |