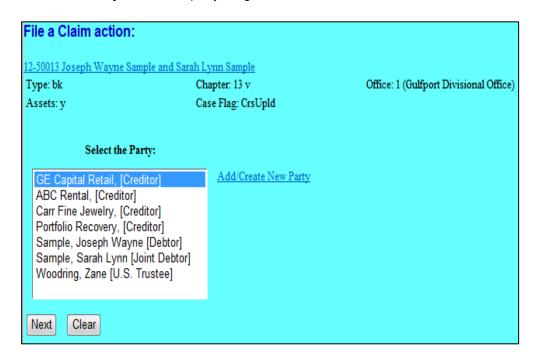

Step 6 **Select the Party**: Select the party filing the transfer of claim. If the party is not listed, select **Add/Create New Party**.

| File a Claim action                                                                                                                      | 1:<br>Sample and Sarah Lynn Sar                         | nple                    |                                        |
|------------------------------------------------------------------------------------------------------------------------------------------|---------------------------------------------------------|-------------------------|----------------------------------------|
| Type: bk                                                                                                                                 | Chapter: 1                                              | -                       | Office: 1 (Gulfport Divisional Office) |
| Assets: y                                                                                                                                | Case Flag:                                              | CrsUpld                 |                                        |
| Select the                                                                                                                               | ·                                                       |                         |                                        |
| ABC Rental, [Credito<br>Carr Fine Jewelry, [C<br>Portfolio Recovery, [<br>Sample, Joseph Wa<br>Sample, Sarah Lynn<br>Woodring, Zane [U.S | reditor]<br>Creditor]<br>yne [Debtor]<br>[Joint Debtor] | <u>Create New Party</u> |                                        |
| Next Clear                                                                                                                               |                                                         |                         |                                        |

#### Step 7 Add/Create New Party: Search for party name.

If the creditor is not listed <u>exactly</u> as it appears on your transfer of claim, click **Create new party**.

| Search for a party   |                   |                |
|----------------------|-------------------|----------------|
| SSN/ITIN             |                   | Tax ID / EIN   |
| Last/Business name   | GE Capital Retail |                |
| First Name           |                   |                |
| Middle Name          |                   |                |
| Search Clear         |                   |                |
| Party search results |                   |                |
| GE Capital, Becket   | & Lee             |                |
| Select name fro      | om list Cre       | eate new party |