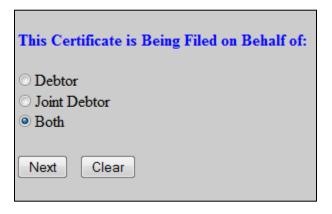

### Step 7

In an individual case, click Next to continue

In a joint case select the applicable radio button and click Next to continue.